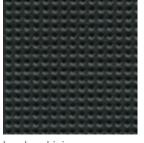

## **EMBOSSED ELMODESIGN**

7 embossed patterns are available for all the standard colours of selected Elmo leathers.

ELMOBALTIQUE, ELMOSOFT, ELMORUSTICAL + ELMOTREASURE are available in the following patterns:

Lamborghini

Basketweave

Small Basketweave

The hide is embossed in 3 or 4 panel sections with visible seams that will vary in size, shape and are not

Diagrams are representative and not to scale

intended for use