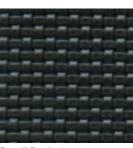

Lamborghini

Basketweave

Small Basketweave

The hide is embossed in 3 or 4 panel sections with visible seams that will vary in size, shape and are not

Diagrams are representative and not to scale

intended for use