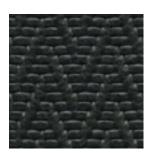

Lamborghini

Basketweave

Small Basketweave

The hide is embossed in 3 or 4 panel sections with visible seams that will vary in size, shape and are not

Diagrams are representative and not to scale

intended for use