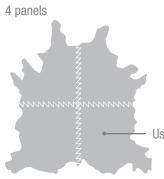

Lamborghini

Basketweave

Small Basketweave

The hide is embossed in 3 or 4 panel sections with visible seams that will vary in size, shape and are not

Diagrams are representative and not to scale

intended for use

Hide sizes will vary

Usable embossed area

Wickerweave

Ferrari

ELMOBALTIQUE, ELMONORDIC, ELMOSOFT, ELMORUSTICAL + ELMOTREASURE are available in the following pattern:

Pique

Pique will be embossed as a single panel with no visible seams