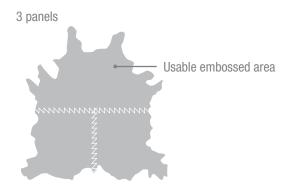

Lamborghini

Basketweave

Small Basketweave

The hide is embossed in 3 or 4 panel sections with visible seams that will vary in size, shape and are not

Diagrams are representative and not to scale

intended for use

Hide sizes will vary

Usable embossed area

Wickerweave

Ferrari

ELMOBALTIQUE, ELMONORDIC, ELMOSOFT, ELMORUSTICAL + ELMOTREASURE are available in the following pattern:

Pique

Pique will be embossed as a single panel with no visible seams