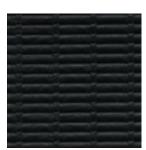

Lamborghini

Basketweave

Small Basketweave

The hide is embossed in 3 or 4 panel sections with visible seams that will vary in size, shape and are not

Diagrams are representative and not to scale

intended for use