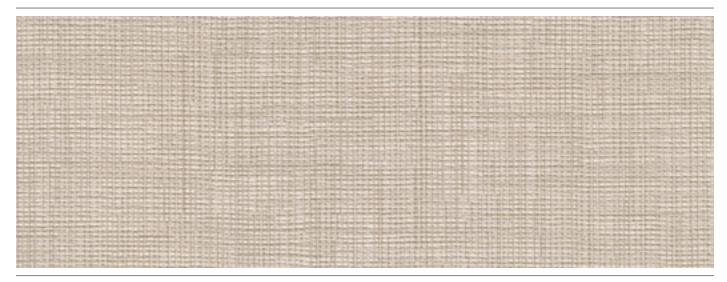

# **COLOURWAYS**

Fleece

Fog

Arctic

Mystic Iron

| HOW TO SPECIFY |                                 |
|----------------|---------------------------------|
| PRODUCT        | Alliance                        |
| COLOURWAY      | Select from Alliance colourways |