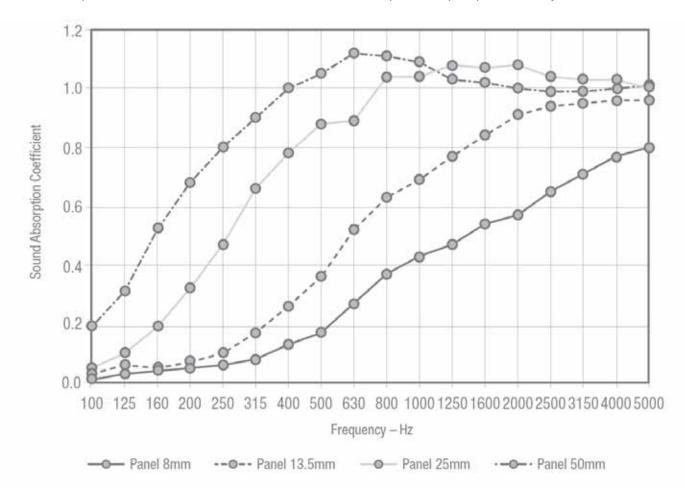

#### ecoustic<sup>®</sup>

| COMPOSITION            | 100% PET (up to 65% recycled PET)                                                                                                                                                                                                                                                                                                                                                                                                                        |
|------------------------|----------------------------------------------------------------------------------------------------------------------------------------------------------------------------------------------------------------------------------------------------------------------------------------------------------------------------------------------------------------------------------------------------------------------------------------------------------|
| THICKNESS              | 8mm*, 13.5mm*, 25mm*, 50mm* +<br>12mm Screen*                                                                                                                                                                                                                                                                                                                                                                                                            |
| PRINT DIMENSIONS       | Panel: 1204 x 2700mm approx.<br>Screen: 2400 x 1200mm approx.                                                                                                                                                                                                                                                                                                                                                                                            |
| PATTERN REPEAT         | H: 100mm V: 58mm<br>DISC is railroaded for Ecoustic® Screen                                                                                                                                                                                                                                                                                                                                                                                              |
| FIRE RATINGS           | AS/NZS 1530.3<br>AS/ISO 9705 Group 1<br>GB 8624-2012 Grade B1 (8mm Panel)<br>Refer to Ecoustic <sup>®</sup> Panel + Screen<br>specification                                                                                                                                                                                                                                                                                                              |
| ACOUSTIC<br>AS/ISO 354 | NRC 0.3 - 1.0 / aw 0.34 - 1.0<br>Depending on panel thickness, refer to<br>Ecoustic® Panel + Screen information                                                                                                                                                                                                                                                                                                                                          |
| APPLICATION            | Screen, wall + ceiling panel                                                                                                                                                                                                                                                                                                                                                                                                                             |
| ORIGIN                 | Made in Australia                                                                                                                                                                                                                                                                                                                                                                                                                                        |
| EDGING                 | Natural anodised aluminium edging<br>are available for all Ecoustic <sup>®</sup> Panel<br>thicknesses + T Trims in natural<br>anodised or black powdercoat                                                                                                                                                                                                                                                                                               |
| PLEASE NOTE            | Results from performance tests are<br>guidelines only<br>Onsite trimming to square each<br>individual panel is essential<br>This is a hand printed product.<br>Variation in thickness, fibre mix and<br>colour as well as flecks + other<br>slight surface blemishes are an<br>inherent feature of this product and are<br>unavoidable. Variation from batch to<br>batch may occur<br>Interior products must be protected<br>from direct heat + sunlight |
| WARRANTY               | 5 year conditional warranty against<br>manufacturing defects. This applies<br>to internal installation only, outdoor use                                                                                                                                                                                                                                                                                                                                 |

**INSTYLE.COM.AU** 

The sound absorption has been tested in accordance with AS/ISO 354. For complete test reports please contact your local distributor.