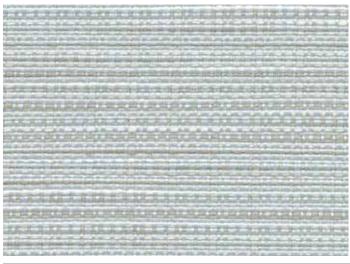

## TATAMI PLUS

An elegant screen texture that echoes beauty and simplicity

INSTYLE

TATAMI PLUS Screen Textile

COMPOSITION 75% polyester, 25% acrylic

344gsm

WIDTH 186cm

PATTERN REPEAT nil