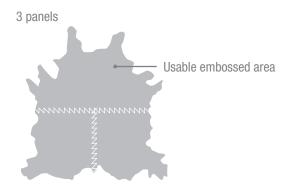

Lamborghini

Basketweave

Small Basketweave

The hide is embossed in 3 or 4 panel sections with visible seams that will vary in size, shape and are not

Diagrams are representative and not to scale

intended for use