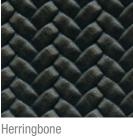

Lamborghini

Basketweave

Small Basketweave

The hide is embossed in 3 or 4 panel sections with visible seams that will vary in size, shape and are not

Diagrams are representative and not to scale

intended for use