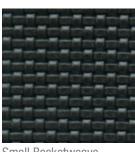

Lamborghini

Basketweave

Small Basketweave

The hide is embossed in 3 or 4 panel sections with visible seams that will vary in size, shape and are not

Diagrams are representative and not to scale

intended for use