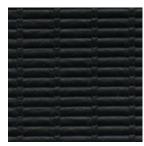

Lamborghini

Basketweave

Small Basketweave

The hide is embossed in 3 or 4 panel sections with visible seams that will vary in size, shape and are not

Diagrams are representative and not to scale

intended for use