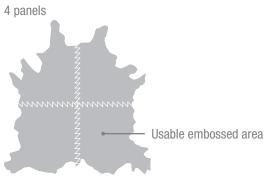

Lamborghini

Basketweave

Small Basketweave

The hide is embossed in 3 or 4 panel sections with visible seams that will vary in size, shape and are not

Diagrams are representative and not to scale

intended for use