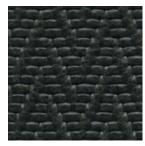

Lamborghini

Basketweave

Small Basketweave

The hide is embossed in 3 or 4 panel sections with visible seams that will vary in size, shape and are not

Diagrams are representative and not to scale

intended for use