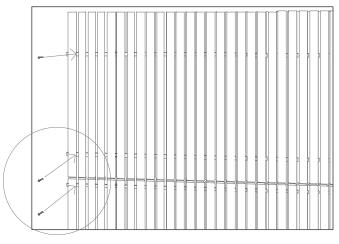

# **FINISHED END PANELS**

Exposed black aluminium rails extend beyond Blade profiles, which can be concealed within Finished End Panels if required (refer to our price list).

Please confirm if rails must be concealed when placing your order.