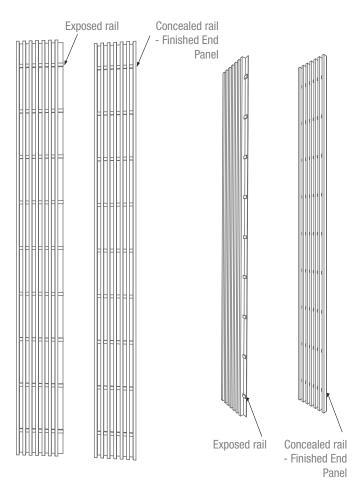

# **FINISHED END PANELS**

Exposed black aluminium rails extend beyond Blade profiles, which can be concealed within Finished End Panels if required (refer to our price list).

Please confirm if rails must be concealed when placing your order.