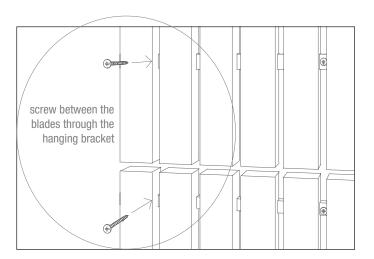

### INSTALLATION

The standard colour of the Ecoustic<sup>®</sup> Blade FR Panel hanging brackets is black. The use of colour matched black screws to install the panels further conceals the installation fixtures. Simply screw between the blades through the hanging bracket into structurally adequate stud framing, furring channels or substrate.