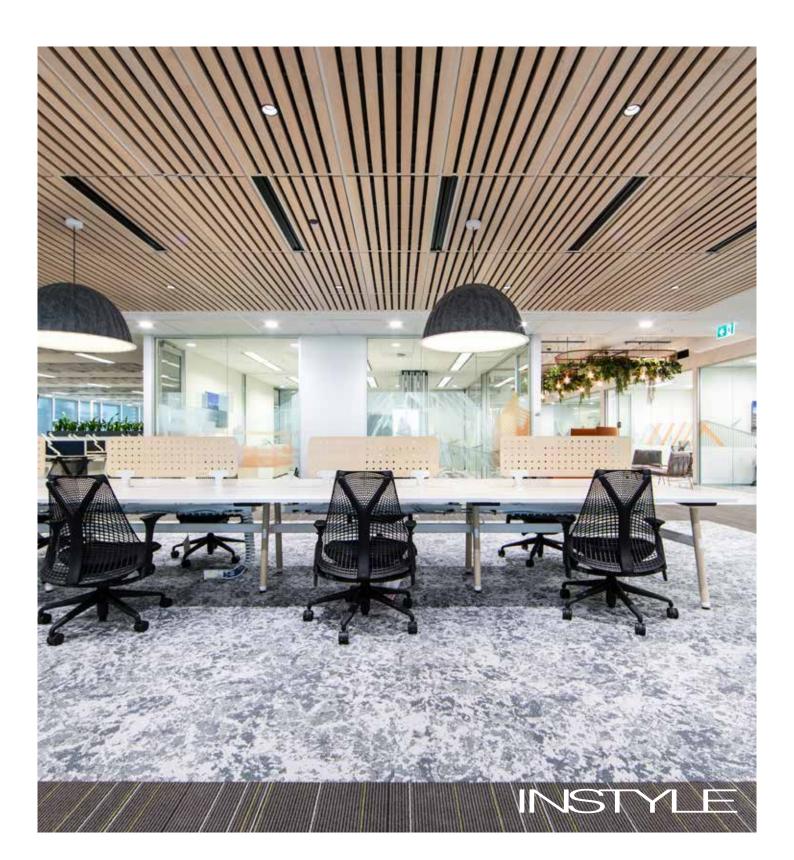

# Ecoustic<sup>®</sup> Blade FR Panel Installation + Care

### SUPPLIED BY INSTYLE

Ecoustic<sup>®</sup> Blade FR is supplied in box quantities as follows: 305 x 2700mm: 4 x Ecoustic<sup>®</sup> Blade FR Panels per box