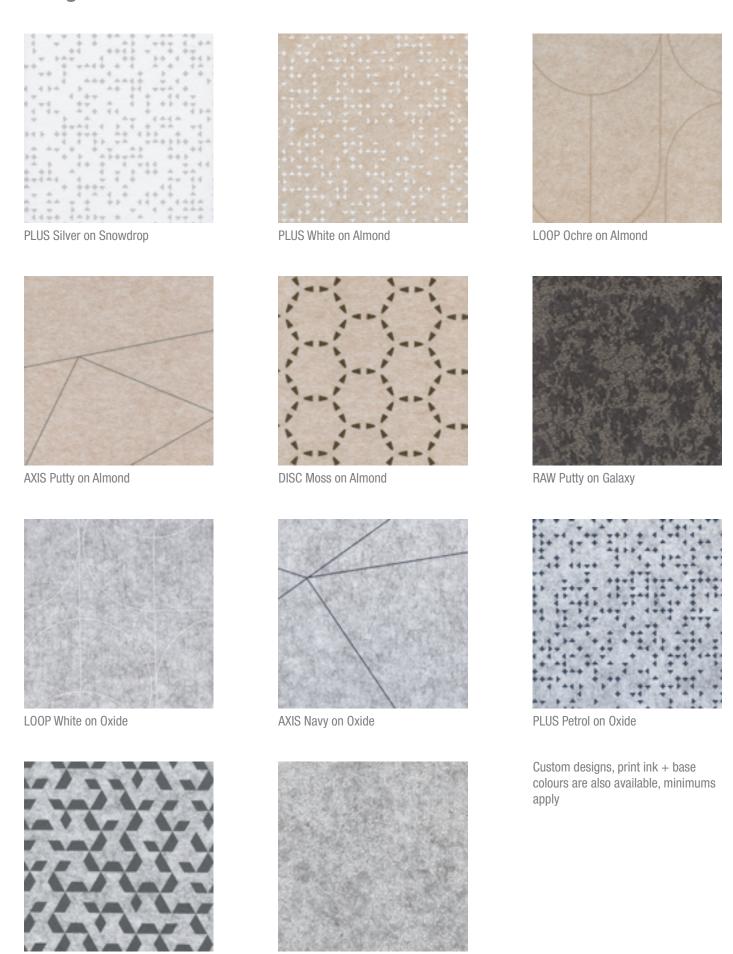

## **Design + Colours**

TRI Slate on Oxide

RAW White on Oxide

Product may vary in colour due to the nature of the media Please refer to website for current colour range

| HOW TO SPECIFY     |                                                                                                                            |
|--------------------|----------------------------------------------------------------------------------------------------------------------------|
| PRODUCT            | Ecoustic® Workstation SC Print                                                                                             |
| THICKNESS          | 12mm                                                                                                                       |
| DESIGN +<br>COLOUR | Select from Workstation SC Print colours<br>Custom designs, print ink + base colours are<br>also available, minimums apply |