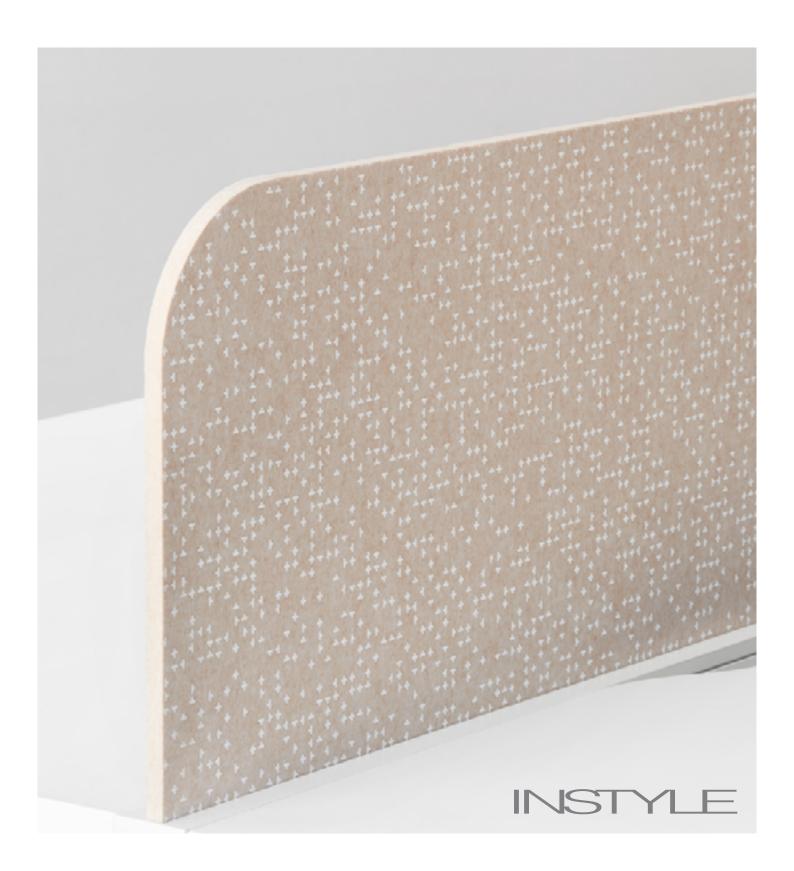

# **Ecoustic® Workstation SC Print**

Acoustic screens with double-sided prints, ideal for frameless workstation screens

**APPLICATION** 

Workstation screen, partition +

ceiling

PLEASE NOTE

Trimming to square each individual

panel is essential

Variation in thickness, fibre mix and colour as well as flecks and other slight surface blemishes are an inherent feature of this product and are