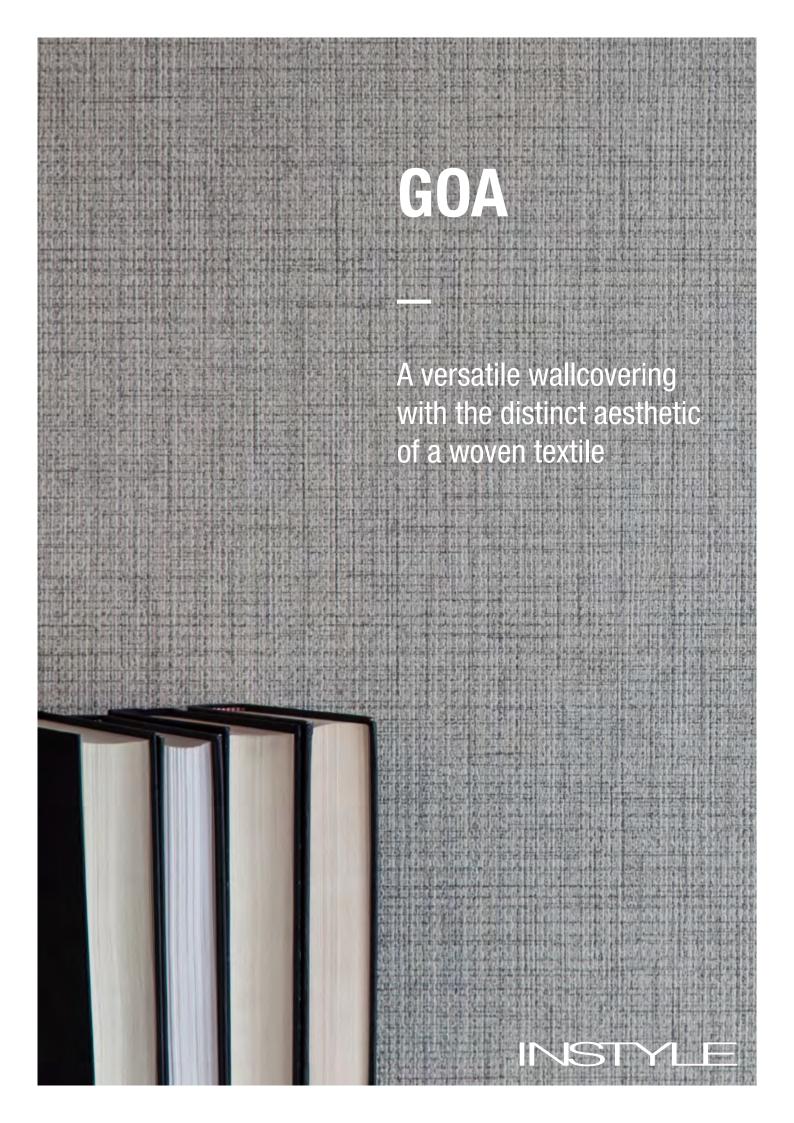

# GOA

Velha GOA-600

Mormugoa GOA-500

Tiracol GOA-200

Reis GOA-400

Ponda GOA-700

Devi GOA-800

Chapora GOA-300

## GOA

### **High Performance Wallcoverings**

| FACE COMPOSITION                        | vinyl (PVC)                                                            |
|-----------------------------------------|------------------------------------------------------------------------|
| BACKING TYPE                            | osnaburg                                                               |
| WIDTH                                   | 137cm                                                                  |
| WEIGHT                                  | 452gsm / 619g lineal m                                                 |
| PATTERN REPEAT                          | non-match                                                              |
| ROLL SIZE                               | 27.4m approx. Note: minimum order quantity is 10.9m and 0.9m multiples |
| PERFORMANCE                             | Type II Wallcovering                                                   |
| FIRE RATING<br>AS/NZS 3837<br>AS 5637.1 | BCA Group 2<br>Av. Specific Extinction Area 51.3 m2/kg                 |
| ISO 5660.1                              | NZBC Group 2S<br>Av. Specific Extinction Area 5.2 m2/kg                |
| Additional Fire Tests                   | ASTM E-84 Tunnel Test Class A                                          |
|                                         |                                                                        |